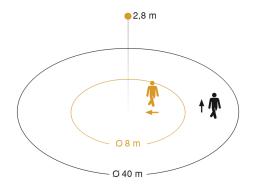

### **Detection Zone**

Mögliche Montagehöhe: 2,50 m – 4,00 m Orange: radial Schwarz: tangential

### **Technical specifications**

| Dimensions (L x W x H)     | 78 x 94 x 94 mm                                                                                                                                                                                                            | Optimum mounting height                       | 2,8 m                |
|----------------------------|----------------------------------------------------------------------------------------------------------------------------------------------------------------------------------------------------------------------------|-----------------------------------------------|----------------------|
| With motion detector       | Yes                                                                                                                                                                                                                        | Detection angle                               | 360 °                |
| Manufacturer's Warranty    | 5 years                                                                                                                                                                                                                    | Angle of aperture                             | 180 °                |
| Settings via               | ETS software, Remote control, Bus,<br>Smart Remote                                                                                                                                                                         | Sneak-by guard                                | Yes                  |
|                            |                                                                                                                                                                                                                            | Capability of masking out individual segments | Yes                  |
| Version                    | KNX - concealed, sq. black                                                                                                                                                                                                 |                                               |                      |
| PU1, EAN                   | 4007841068578                                                                                                                                                                                                              | Electronic scalability                        | No                   |
| Туре                       | Motion and Presence Detector                                                                                                                                                                                               | Mechanical scalability                        | No                   |
| Application, place         | Indoors                                                                                                                                                                                                                    | Reach, radial                                 | Ø 8 m (50 m²)        |
| Application, room          | production facilities, recreation room,<br>changing room, function room /<br>ancillary room, sports hall,<br>reception / lobby, stairwell, WC /<br>washroom, multi-storey /<br>underground car park, warehouse,<br>Indoors | Reach, tangential                             | Ø 40 m (1257 m²)     |
|                            |                                                                                                                                                                                                                            | Reach, presence                               | Ø 3 m (7 m²)         |
|                            |                                                                                                                                                                                                                            | Switching zones                               | 1416 switching zones |
|                            |                                                                                                                                                                                                                            | Twilight setting                              | 2 – 1000 lx          |
|                            |                                                                                                                                                                                                                            | Time setting                                  | 5 s – 15 Min.        |
| Colour                     | black                                                                                                                                                                                                                      | Basic light level function                    | Yes                  |
| Colour, RAL                | 9005                                                                                                                                                                                                                       | Main light adjustable                         | 0 - 100 %            |
| Includes corner wall mount | No                                                                                                                                                                                                                         | Twilight setting TEACH                        | Yes                  |
|                            |                                                                                                                                                                                                                            |                                               |                      |