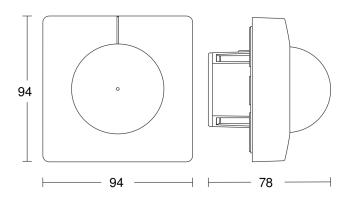

### **Dimension Drawing**

### **Technical specifications**

| Dimensions (L x W x H)     | 78 x 94 x 94 mm                                                                                                                                                                                                            | Optimum mounting height                       | 2,8 m                |
|----------------------------|----------------------------------------------------------------------------------------------------------------------------------------------------------------------------------------------------------------------------|-----------------------------------------------|----------------------|
| With motion detector       | Yes                                                                                                                                                                                                                        | Detection angle                               | 360 °                |
| Manufacturer's Warranty    | 5 years                                                                                                                                                                                                                    | Angle of aperture                             | 180 °                |
| Settings via               | ETS software, Remote control, Bus,<br>Smart Remote                                                                                                                                                                         | Sneak-by guard                                | Yes                  |
|                            |                                                                                                                                                                                                                            | Capability of masking out individual segments | Yes                  |
| Version                    | KNX - concealed, sq. black                                                                                                                                                                                                 |                                               |                      |
| PU1, EAN                   | 4007841068578                                                                                                                                                                                                              | Electronic scalability                        | No                   |
| Туре                       | Motion and Presence Detector                                                                                                                                                                                               | Mechanical scalability                        | No                   |
| Application, place         | Indoors                                                                                                                                                                                                                    | Reach, radial                                 | Ø 8 m (50 m²)        |
| Application, room          | production facilities, recreation room,<br>changing room, function room /<br>ancillary room, sports hall,<br>reception / lobby, stairwell, WC /<br>washroom, multi-storey /<br>underground car park, warehouse,<br>Indoors | Reach, tangential                             | Ø 40 m (1257 m²)     |
|                            |                                                                                                                                                                                                                            | Reach, presence                               | Ø 3 m (7 m²)         |
|                            |                                                                                                                                                                                                                            | Switching zones                               | 1416 switching zones |
|                            |                                                                                                                                                                                                                            | Twilight setting                              | 2 – 1000 lx          |
|                            |                                                                                                                                                                                                                            | Time setting                                  | 5 s – 15 Min.        |
| Colour                     | black                                                                                                                                                                                                                      | Basic light level function                    | Yes                  |
| Colour, RAL                | 9005                                                                                                                                                                                                                       | Main light adjustable                         | 0 - 100 %            |
| Includes corner wall mount | No                                                                                                                                                                                                                         | Twilight setting TEACH                        | Yes                  |
|                            |                                                                                                                                                                                                                            |                                               |                      |