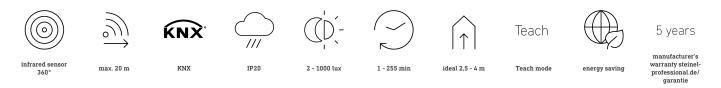

### **Technical specifications**

| Dimensions (L x W x H)     | 78 x 94 x 94 mm                                                                                                                                                                                                            | Optimum mounting height                       | 2,8 m                |
|----------------------------|----------------------------------------------------------------------------------------------------------------------------------------------------------------------------------------------------------------------------|-----------------------------------------------|----------------------|
| With motion detector       | Yes                                                                                                                                                                                                                        | Detection angle                               | 360 °                |
| Manufacturer's Warranty    | 5 years                                                                                                                                                                                                                    | Angle of aperture                             | 180 °                |
| Settings via               | ETS software, Remote control, Bus,<br>Smart Remote                                                                                                                                                                         | Sneak-by guard                                | Yes                  |
|                            |                                                                                                                                                                                                                            | Capability of masking out individual segments | Yes                  |
| Version                    | KNX - concealed, sq. black                                                                                                                                                                                                 |                                               |                      |
| PU1, EAN                   | 4007841068578                                                                                                                                                                                                              | Electronic scalability                        | No                   |
| Туре                       | Motion and Presence Detector                                                                                                                                                                                               | Mechanical scalability                        | No                   |
| Application, place         | Indoors                                                                                                                                                                                                                    | Reach, radial                                 | Ø 8 m (50 m²)        |
| Application, room          | production facilities, recreation room,<br>changing room, function room /<br>ancillary room, sports hall,<br>reception / lobby, stairwell, WC /<br>washroom, multi-storey /<br>underground car park, warehouse,<br>Indoors | Reach, tangential                             | Ø 40 m (1257 m²)     |
|                            |                                                                                                                                                                                                                            | Reach, presence                               | Ø 3 m (7 m²)         |
|                            |                                                                                                                                                                                                                            | Switching zones                               | 1416 switching zones |
|                            |                                                                                                                                                                                                                            | Twilight setting                              | 2 – 1000 lx          |
|                            |                                                                                                                                                                                                                            | Time setting                                  | 5 s – 15 Min.        |
| Colour                     | black                                                                                                                                                                                                                      | Basic light level function                    | Yes                  |
| Colour, RAL                | 9005                                                                                                                                                                                                                       | Main light adjustable                         | 0 - 100 %            |
| Includes corner wall mount | No                                                                                                                                                                                                                         | Twilight setting TEACH                        | Yes                  |
|                            |                                                                                                                                                                                                                            |                                               |                      |

## **Technical specifications**

| Installation site    | ceiling                   |
|----------------------|---------------------------|
| Installation         | Ceiling, Concealed wiring |
| IP-rating            | IP20                      |
| Ambient temperature  | -20 – 50 °C               |
| Material             | Plastic                   |
| Power supply, detail | KNX bus                   |
| With bus coupling    | Yes                       |
| Sensor Technology    | Passive infrared          |
| Mounting height      | 2,50 – 4,00 m             |
| Mounting height max. | 4,00 m                    |

| Constant-lighting control | Yes                                                                                                                                                                                    |  |
|---------------------------|----------------------------------------------------------------------------------------------------------------------------------------------------------------------------------------|--|
| KNX functions             | Photo-cell controller, Basic light<br>level function, Light level, HVAC<br>output, Constant-lighting control,<br>Light output 2x, Presence output,<br>Day / night function, Logic gate |  |
| Interconnection           | Yes                                                                                                                                                                                    |  |
| Type of interconnection   | Master/slave                                                                                                                                                                           |  |
| Interconnection via       | KNX bus                                                                                                                                                                                |  |
| Rated current             | 12,5 mA                                                                                                                                                                                |  |